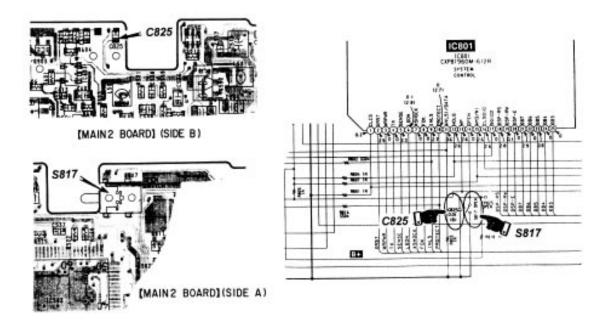

## Symptom:

(212) Unit will power off while in record or play back mode, or unit will power on by itself.

**Solution:** Replace S817 (the open switch) and change C825 as described below.

| REF  | FORMER                  |              | NEW                          |              |
|------|-------------------------|--------------|------------------------------|--------------|
|      | DESCRIPTION             | PART NUMBER  | DESCRIPTION                  | PART NUMBER  |
| S817 | SWITCH, PUSH<br>(1 KEY) | 1-572-467-31 | REPLACE<br>WITH SAME<br>TYPE |              |
| C825 | .01UF CHIP<br>CAP       | 1-164-118-11 | .022UF CHIP<br>CAP           | 1-115-467-11 |